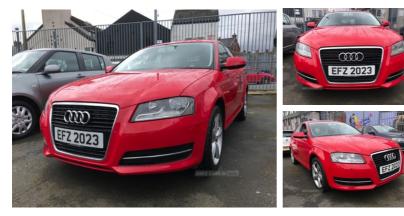

## Audi A3 1.6 Technik 5dr | Oct 2010 FULL SERVICE HISTORY

Fully documented service history 2 keys

# £4,999

| Miles:           | 102323       |
|------------------|--------------|
| Fuel Type:       | Petrol       |
| Transmission:    | Manual       |
| Colour:          | Red          |
| Engine Size:     | 1595         |
| CO2 Emission:    | 164          |
| Tax Band:        | G (£255 p/a) |
| Body Style:      | Hatchback    |
| Insurance group: | 14E          |
| Reg:             | EFZ2023      |