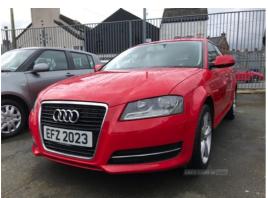

## Audi A3 1.6 Technik 5dr | Oct 2010 FULL SERVICE HISTORY/ 2 KEYS

Fully documented service history 2 keys

£3,999

| Miles:           | 102323       |
|------------------|--------------|
| Fuel Type:       | Petrol       |
| Transmission:    | Manual       |
| Colour:          | Red          |
| Engine Size:     | 1595         |
| CO2 Emission:    | 164          |
| Tax Band:        | G (£265 p/a) |
| Body Style:      | Hatchback    |
| Insurance group: | 14E          |
| Reg:             | EFZ2023      |